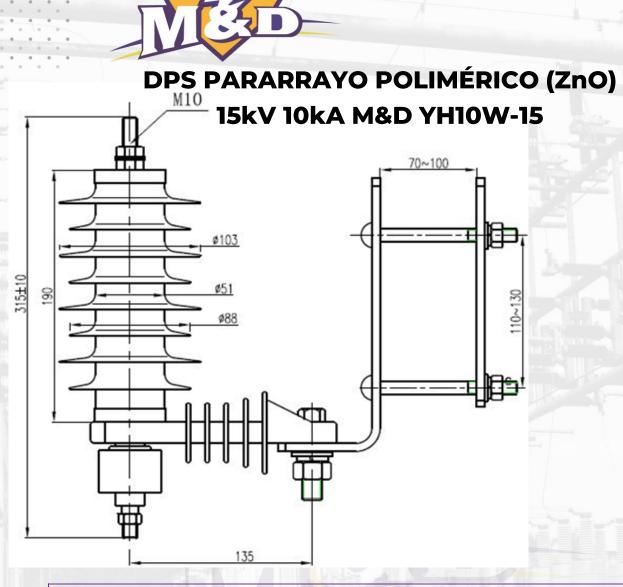

| ESPECIFICACIONES TÉCNICAS                            |               |
|------------------------------------------------------|---------------|
| Tensión nominal                                      | 15kV          |
| Corriente nominal de descarga                        | 10kA          |
| Tensión máx. de operación en régimen continuo (mcov) | 12.7kV        |
| Nivel de protección en tensión Up                    | 나나는 지 옷을      |
| 1/4us impulso corriente tipo rayo                    | <51kV         |
| 8/20पुड impulso corriente tipo rayo                  | <45kV         |
| 30/60us impulso corriente tipo rayo                  | <38.5kV       |
| Nivel básico de aislamiento (BIL)                    |               |
| Tensión de impulso tipo rayo                         | 85kV          |
| Tensión de frecuencia de alimentación                | 45kV          |
| Material del envolvente, cubierta DPS                | Goma silicona |
| Distancia de fuga                                    | >480mm        |
| Norma                                                | IEC 60099-4   |