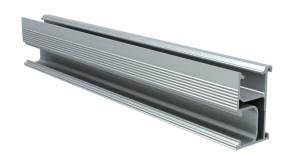

# 7 RAIL

CHIKO 7R aluminium rail is designed for roof mounting system, it could applied on all roof mount system.

#### COMPONENT LIST WARRA

MATERIAL QTY
Aluminium Rail 01

#### **ADVANTAGES**

- Easy installation
- Highclass anodized
- Tilt- in nut
- Universal on roof mount system